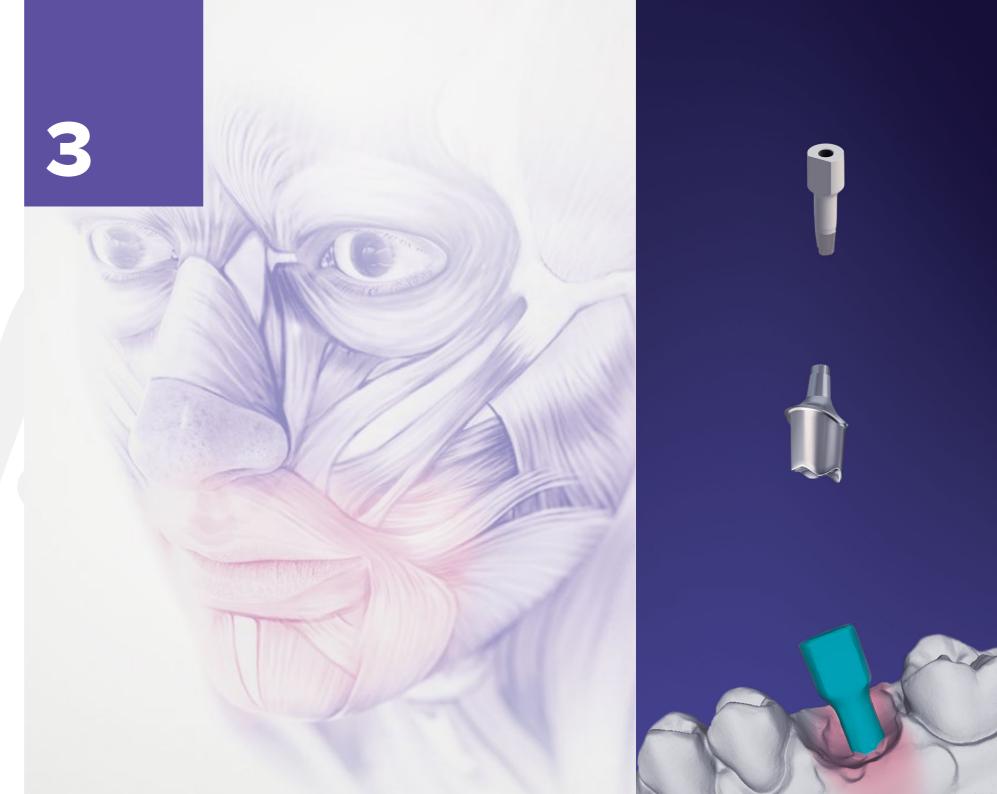

# IT'S TIME TO IMPLANT THE FUTURE

WOW gives you access to **all Biotech Dental's implant solutions.** With a specific scan-body, you digitally enter the position, inclination and orientation of the implant reflecting the rest of the teeth and soft tissues. This allows to design custom-made abutments and prosthetic components perfectly adapted to the morphology of your patient.