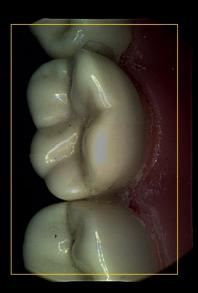

### ENTER THE DIGITAL WORKFLOW

(•)

Hyper realistic scan with textures and real colors The first step to the digital workflow

Ergonomic scan: accurate and intuitive

Multiple scanning and sterilizable guides